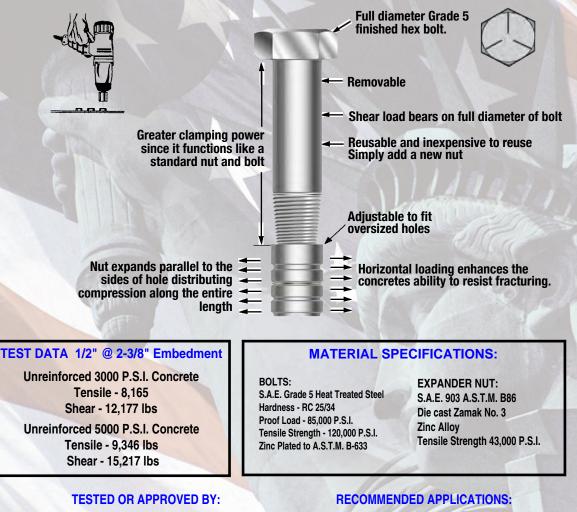

 Taper Bolt offers 40% greater tensile strength

 and 50% greater shear strength

Taper Bolt is manufactured from a certified full diameter Grade 5 steel bolt not a rolled up piece of wire

TEST DATA 1/2" @ 2-3/8" Embedment

Unreinforced 3000 P.S.I. Concrete Tensile - 8,165 lbs Shear - 12,177 lbs

Unreinforced 5000 P.S.I. Concrete Tensile - 9,346 lbs Shear - 15,217 lbs

### **MATERIAL SPECIFICATIONS:**

#### BOLTS:

S.A.E. Grade 5 Heat Treated Steel Hardness - RC 25/34 Proof Load - 85,000 P.S.I. Tensile Strength - 120,000 P.S.I. Zinc Plated to A.S.T.M. B-633

-1/2"

EXPANDER NUT: S.A.E. 903 A.S.T.M. B86 Die cast Zamak No. 3 Zinc Alloy Tensile Strength 43,000 P.S.I.